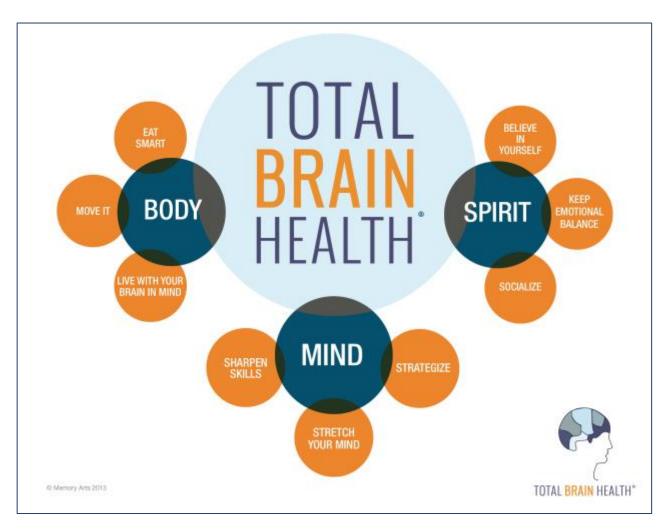

## **Total Brain Health® Blueprint**

**DIRECTIONS:** The Total Brain Health<sup>®</sup> Blueprint Graphic is a graphic representation of the plan on which the TBH BRAIN WORKOUT program is based. It demonstrates the balance of engagement across the Body | Mind | Spirit pillars and 9 Action Points of The Total Brain Health<sup>®</sup> Blueprint.

Use the Total Brain Health<sup>®</sup> Blueprint Graphic to review once again what we all need to do to maintain our brain health. You can even circle those Action Points you most want to keep up after the class is over!