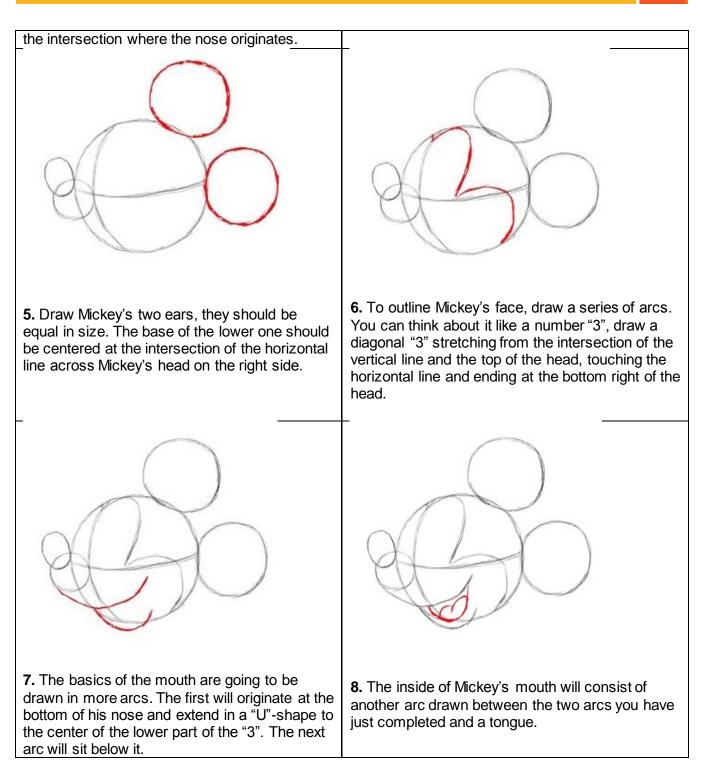

#### "How to Draw Mickey Mouse" Worksheet

Adapted from http://www.easydrawingtutorials.com

Everyone can master America's favorite mouse by following these simple directions. Use the worksheet below along with a pencil, eraser and unlined paper to make your own memorable mouse. Make sure to use a pencil for the initial stages because there are lines that you will want to erase at the end.