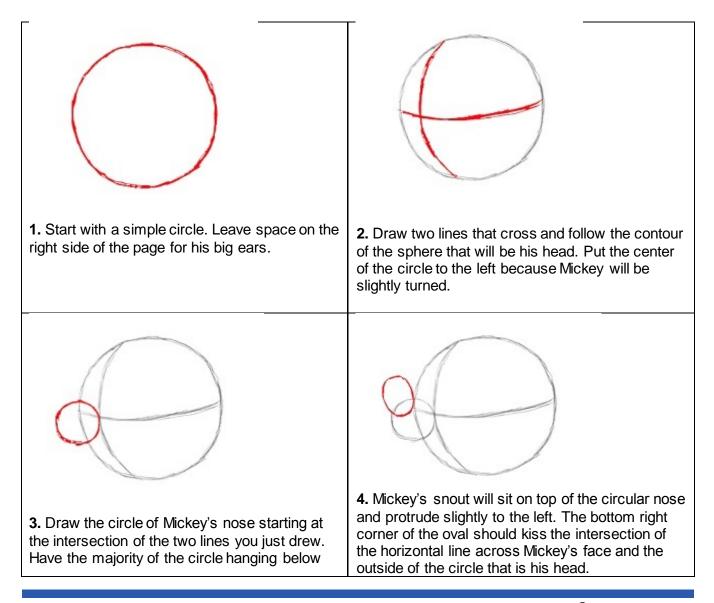

#### "How to Draw Mickey Mouse" Worksheet

Adapted from http://www.easydrawingtutorials.com

Everyone can master America's favorite mouse by following these simple directions. Use the worksheet below along with a pencil, eraser and unlined paper to make your own memorable mouse. Make sure to use a pencil for the initial stages because there are lines that you will want to erase at the end.