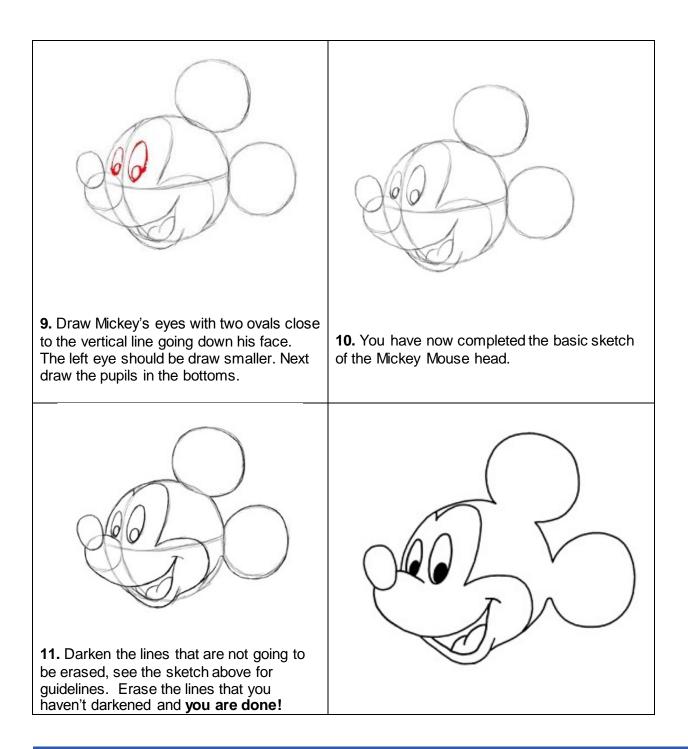

#### "How to Draw Mickey Mouse" Worksheet

Adapted from http://www.easydrawingtutorials.com

Everyone can master America's favorite mouse by following these simple directions. Use the worksheet below along with a pencil, eraser and unlined paper to make your own memorable mouse. Make sure to use a pencil for the initial stages because there are lines that you will want to erase at the end.